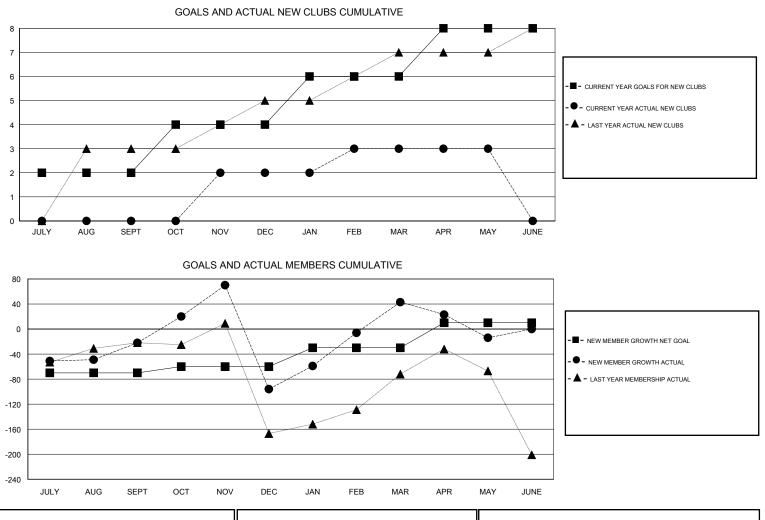

## MONTHLY MEMBERSHIP PROGRESS REPORT

District 321 F

Results as of: 5/31/2017

| GMT:                           | V S Kukreja |   | L | OCATION INDIA |                                  |     |     | GMT CA |  |
|--------------------------------|-------------|---|---|---------------|----------------------------------|-----|-----|--------|--|
| Clubs<br>RESULTS FOR 2016-2017 |             |   |   |               | Members<br>RESULTS FOR 2016-2017 |     |     |        |  |
|                                |             |   |   |               |                                  |     |     |        |  |
| JULY/A                         | AUG/SEPT    | 2 | 0 | 0             | JULY/AUG/SEPT                    | -70 | 138 | 160    |  |
| OCT/N                          | IOV/DEC     | 2 | 2 | 10            | OCT/NOV/DEC                      | 10  | 170 | 244    |  |
| JAN/FE                         | EB/MAR      | 2 | 1 | 0             | JAN/FEB/MAR                      | 30  | 210 | 71     |  |
| APR/M                          | IAY/JUNE    | 2 | 0 | 0             | APR/MAY/JUNE                     | 40  | 70  | 127    |  |